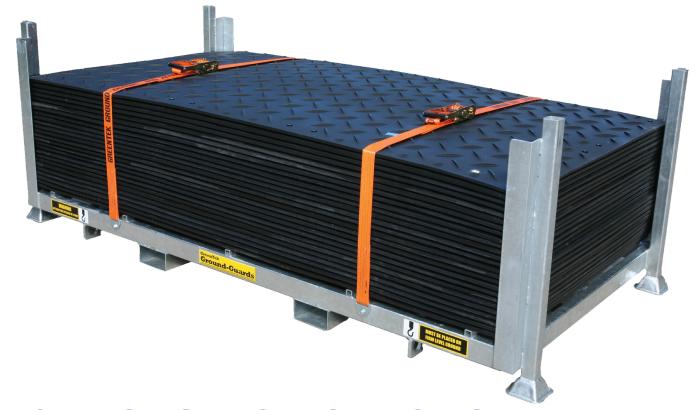

## PRODUCT SPECIFICATIONS

| Material      | Special blend of HDPE recycled plastic, fully recyclable                                                                                                                                                                                                     |
|---------------|--------------------------------------------------------------------------------------------------------------------------------------------------------------------------------------------------------------------------------------------------------------|
| Overall Size  | 2435 x 1215 x 13mm (plus treads)                                                                                                                                                                                                                             |
| Surface Area  | 2.95m²                                                                                                                                                                                                                                                       |
| Weight        | 39kg                                                                                                                                                                                                                                                         |
| Tread Options | Roadway, Walkway and Smooth, or a combination                                                                                                                                                                                                                |
| Connectors    | 10 joining points.<br>A choice of standard clip joiners, low profile joiners or<br>bolted joiners, plus anchor pins                                                                                                                                          |
| Packed In     | Stillage of 25 mats                                                                                                                                                                                                                                          |
| Stillage Pack | Weight: 1105kg<br>Dimensions: 2550 x 1260 x 900mm                                                                                                                                                                                                            |
| Fire Rating   | UL94 HB                                                                                                                                                                                                                                                      |
| Slip Testing  | BS7976 part 2                                                                                                                                                                                                                                                |
| Deflection    | Tested on varying CBR ground conditions using a 300mm diameter steel platen with 60 tonne loads to simulate the pressure of an HGV wheel  Ground CBR 11.35% - Deflection 17.68mm Ground CBR 8.58% - Deflection 20.41mm Ground CBR 4.00% - Deflection 22.00mm |