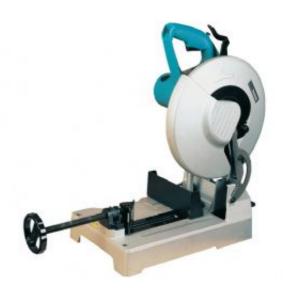

## **TCT CUT-OFF SAW LC1230N**

305mm Portable Cut-Off Saw 305mm

Depth of Cut @ 90° Depth of Cut @ 45° Hole Diameter Max Wheel Diameter Input wattage No Load Speed Vibration K factor Vibration Net weight

115 mm 90 mm 25.4 mm 305 mm 1650 w 1300 rpm 1.5 m/sec<sup>2</sup> 3 m/sec<sup>2</sup> 19.3 kg

## **USER BENEFITS**

- For Cutting in Pipe, Angle Iron, Conduit and More
- **Double Insulation**
- Quick release vice.
- Lock-off function
- Quick release support fence adjusts 0-45° for mitre cutting
- Shaft lock for easy blade changes with just one wrench
- D-shape handle for user comfort
- Shavings collection tray for easy waste disposal and a cleaner work environment
- Large cast aluminium base for stability
- Externally accessible brushes for greater serviceability
- Maximum cutting depth of 115 mm (4-1/2") with carbide tipped blade
- Carbide-tipped blade lasts 50x longer than abrasive wheels; cuts clean, accurate and virtually burr-free