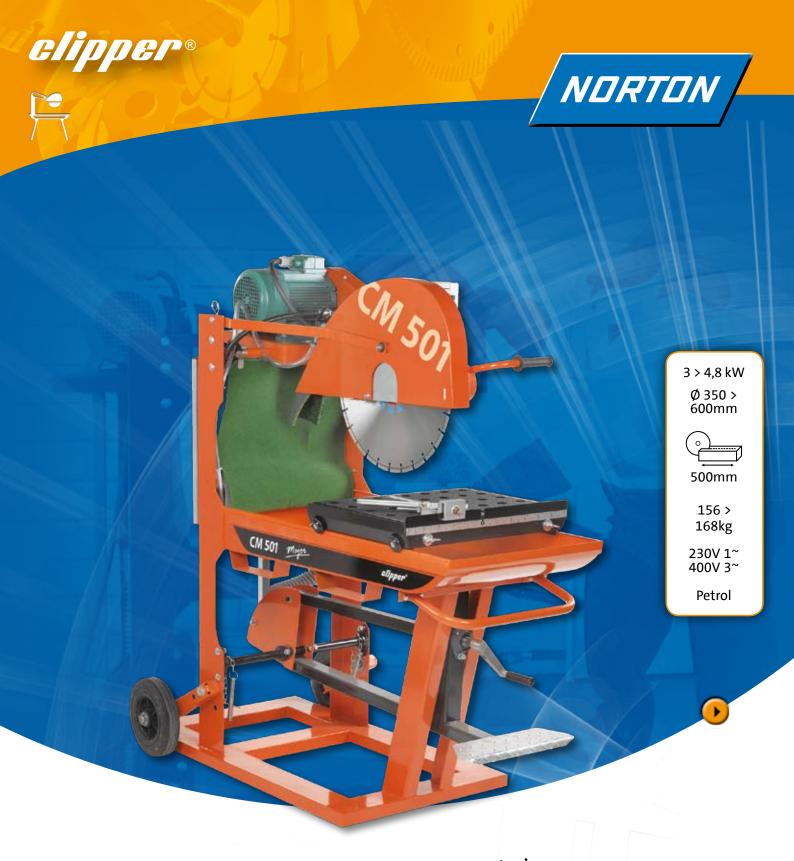

Friction resistant tilted wheels.

Anti-slipping surface.

Easy access to water pump.

Easy transportation (optional accessory).

EN13862