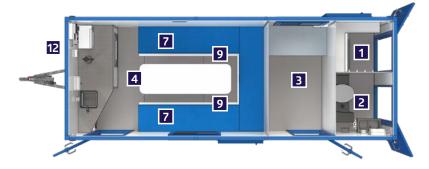

Demand Day
Heat & hot Lighting

Toilet waste capacity

VEHICLE
CERTIFICATION
AGENCY
Approved
HEALTH & SAFETY
EXECUTIVE
Compliant

1. Drying room / Storage

2. Toilet

3. Office

4. Canteen & seating

5. Cabin controls

6. Kettle & microwave

7. Under seat storage

8. 240v sockets

9. 12v USB charger sockets

10. Waste water

11. Wash water

12. Fuel tank & generator access

All our figures are costed based on **REAL-LIFE** daily usage, taking into account using the appliances, heating and hot water in wintertime and summertime.