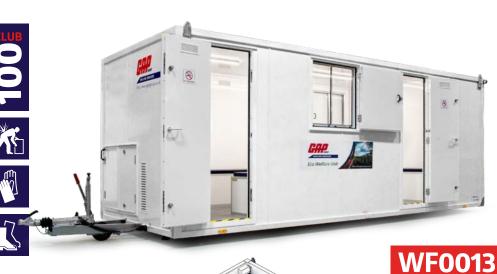

Demand Day
Heat & hot Lighting

Toilet waste capacity

VEHICLE
CERTIFICATION
AGENCY
Approved
HEALTH & SAFETY
EXECUTIVE
Compliant

1. Drying room / Storage

2. Toilet

3. Office

4. Canteen & seating

5. Cabin controls

6. Kettle & microwave

7. Under seat storage

8. 240v sockets

9. 12v USB charger sockets

10. Waste water

11. Wash water

12. Fuel tank & generator access

All our figures are costed based on **REAL-LIFE** daily usage, taking into account using the appliances, heating and hot water in wintertime and summertime.