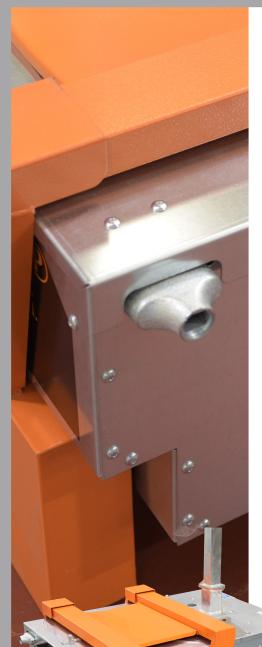

## **Security Clamp**

for RadioMaster Traffic Signals

Battery theft is a common occurrence in portable signals, costing traffic management companies thousands and causing widespread disruption to the public.

Our Security Clamp is designed to deter and prevent battery theft from RadioMaster portable traffic signals. Whilst the clamp is relatively lightweight and easy to fit, it has been built to make unauthorised removal almost impossible.

## **FEATURES**

- For RadioMaster signals
- Prevents theft and trolley movement
- Anti-vandal construction from EN 10111 carbon steel
- 20kg total clamp weight