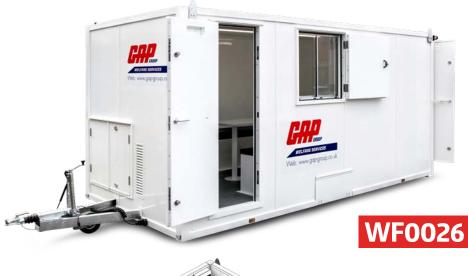

**Batteries +** economical generator

Gross weight

2145kg Unladen weight

H 2680

Dimensions (mm)

On Demand Heat & hot water

1 to 2 hours

All Day

Lighting

8.

9.

10.

11.

12.

Toilet waste capacity

VEHICLE CERTIFICATION AGENCY Approved

**HEALTH & SAFETY EXECUTIVE** Compliant

240v sockets

Waste water

Wash water

Fuel tank &

generator access

sockets

12v USB charger