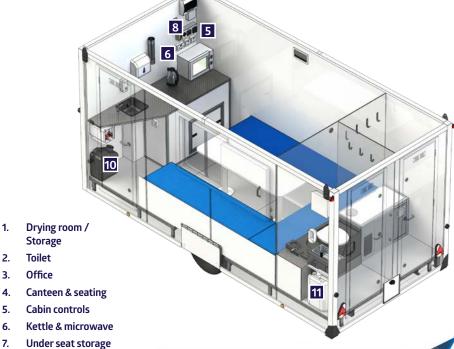

Lighting

8.

9.

10.

11.

12.

Toilet waste capacity

VEHICLE CERTIFICATION AGENCY Approved

**HEALTH & SAFETY EXECUTIVE** Compliant

240v sockets

Waste water

Wash water

Fuel tank &

generator access

sockets

12v USB charger