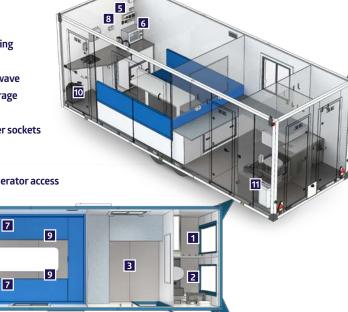

- 2. **Toilet**
- Office 3.
- 4. Canteen & seating
- **Cabin controls** 5.
- Kettle & microwave 6.
- Under seat storage 7.
- 240v sockets 8.
- 9. 12v USB charger sockets
- 10. Waste water
- 11. Wash water

12

12. Fuel tank & generator access

4

All our figures are costed based on REAL-LIFE daily usage, taking into account using the appliances, heating and hot water in wintertime and summertime.

Your national welfare hire partner