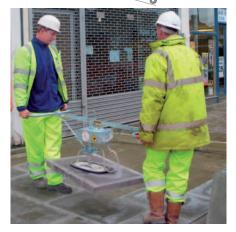

## Flexible and powerful hand operated laying device for dense products, such as granite or high quality concrete elements.

Special seal, consisting of 2 components for optimised sealing. Even when the suction plate is sitting on sharp edges for a long time, no permanent marks are left in the seal. Therefore no "foldable rests" are necessary to save guard the seal. Wheel Set VPH-RS can be retrofitted to any VPH device at any time. Thus dense slabs can be installed by just one person.

- Highly wear-resistant seal.
- Powered by rechargeable battery 12 V. Special energy saving automatic allows a full day of laying operation without the need of recharging. Battery charger not included.
- Handle for 2 men operation, handles are height and width adjustable to accomodate with different laying tasks.
- Including suction plate with 150 kg load capacity.
- The seal can be exchanged without glue and any tool within 1 minute.
- Fitted as standard with chain compartment and load securing chain as well as lifting eye for hoist operation.
- Durable surface protection by galvanizing