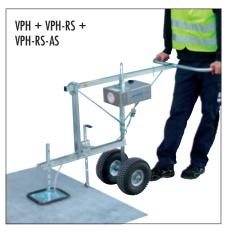

# max. 150 kg

**VPH-RS** 

## Flexible and powerful hand operated laying device for dense products, such as granite or high quality concrete elements.

Special seal, consisting of 2 components for optimised sealing. Even when the suction plate is sitting on sharp edges for a long time, no permanent marks are left in the seal. Therefore no "foldable rests" are necessary to save guard the seal. Wheel Set VPH-RS can be retrofitted to any VPH device at any time. Thus dense slabs can be installed by just one person.

Accessories: VPH-RS-AS: Height-adjustable stop with which the tile can be placed tilted forward at different angles.

| Туре                     | Description                      | Dimensions<br>L x W mm<br>(in) | Dimensions<br>oval, L x B mm<br>(in) | Bat-<br>tery<br>Capac-<br>ity Ah | Working<br>Voltage<br>V | Electric<br>Connection/<br>AC (50 Hz)<br>Voltage V | Dead<br>Weight<br>kg (lbs) | Working<br>Load Limit/<br>WLL kg (lbs) | Working Load<br>Limit/WLL -500<br>mbar kg (lbs) | Order-Number |
|--------------------------|----------------------------------|--------------------------------|--------------------------------------|----------------------------------|-------------------------|----------------------------------------------------|----------------------------|----------------------------------------|-------------------------------------------------|--------------|
| VPH-RS                   | Wheel Set                        |                                |                                      |                                  |                         |                                                    | 7.6 (15)                   | 150 (330)                              |                                                 | 42710072     |
| VPH-RS-AS                | Support for wheel<br>set VPH-RS  |                                |                                      |                                  |                         |                                                    | 1 (2)                      |                                        |                                                 | 42710154     |
| VPH-SPS-HP-<br>100-26/21 | Suction Plate                    | 260 x 210<br>(10¼ x 8¼)        |                                      |                                  |                         |                                                    | 2.6 (6)                    |                                        | 100<br>(220)                                    | 42700109     |
| VPH-SPS-HP-<br>150-44/25 | Suction Plate                    |                                | 440 x 250<br>(17¼ x 9¾)              |                                  |                         |                                                    | 6 (15)                     |                                        | 150<br>(330)                                    | 42700050     |
| Battery-12V/6,5<br>Ah    | Spare storage<br>battery for VPH |                                |                                      | 6.5                              | 12                      |                                                    |                            |                                        |                                                 | 24200007     |
| VPH-LG-220V/<br>12V      | Battery charger<br>for VPH       |                                |                                      |                                  |                         | 230                                                |                            |                                        |                                                 | 24200004     |
| Snaro Parte              |                                  |                                |                                      |                                  |                         |                                                    |                            |                                        |                                                 |              |