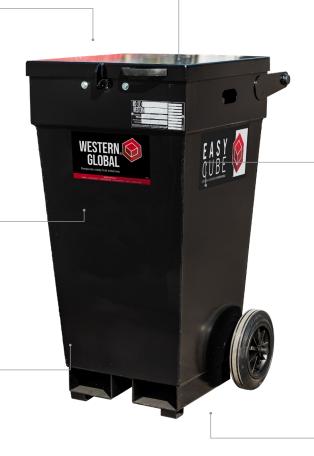

#### **FUEL EQUIPMENT CABINET**

Built-in lockable equipment cabinet provides safety and security from equipment or fuel theft.

#### **ACCESS HATCH**

Quick and easy manoeuvring when detached from trailer.

#### **110% BUNDED**

Weatherproof bund ensures safe and environmentally compliant transport and storage.

#### **MOBILITY**

Unique dimensions allow the wheeled ECW105 to conveniently fit through doorways.

### REMOVABLE INNER TANK

Removable poly inner tank allows full access to the secondary containment area, making cleaning and routine maintenance a breeze.

#### 2-WAY FORKLIFT POCKETS

Quick and easy manoeuvring and mobility.