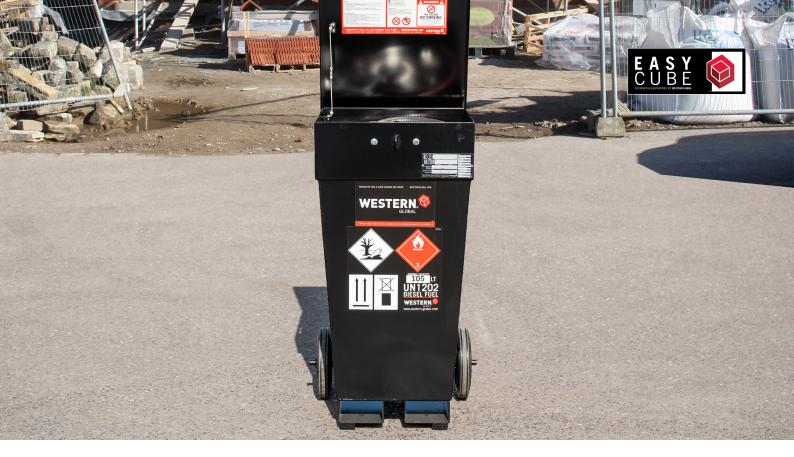

#### TRANSPORTABLE DESIGN

UN Approved IBC makes transporting fuel safe and hassleThe EasyCube is a safe and reliable fuel storage solution free on any road or public highway.

to any location that requires quick refuelling of equipmer

#### SHORT-TERM FUEL REQUIREMENT

Ideal for sites that require small amounts of fuel, EasyCube storage tanks offer refuelling versatility in a simplified, economic unit. This range is specifically designed for short-term projects, allowing quick and easy refuelling.

#### **FAST MOBILE REFUELLING**

The EasyCube is a safe and reliable fuel storage solution to any location that requires quick refuelling of equipment. Unique dimensions allow the wheeled ECW105 to conveniently fit through doorways. The forklift pockets in the base of the tank add another level of manoeuvrability to the tank