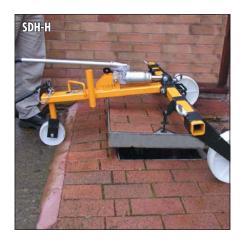

### Hydraulic Manhole Cover Lifter SDH-H

Heavy duty professional device. Universally suitable to lift and move away all common sizes of

► High break-out force up to 1,500 kg.

Can be taken to pieces within seconds in order to be stowed in each car boot.

Keys and spreader bars are not included at SDH-H-15.

| Туре         | Max. wheel-<br>span mm (in) | Hook centres<br>min./max. mm (in) | Lifting height<br>mm (in) | Pulling force<br>kg (lbs) | Dead Weight<br>kg (lbs) | Order-Number |
|--------------|-----------------------------|-----------------------------------|---------------------------|---------------------------|-------------------------|--------------|
| SDH-H-15     | 1,050<br>(41")              | 260/950<br>(10¼"/37½")            | 310<br>(12¼")             | 1,500<br>(3,300)          | 36<br>(80)              | 5480.0002    |
| SDH-H-15-UK* |                             | 260/950                           | 310                       | 1,500                     | 36                      | 5480.0006    |
|              | (41")                       | (10¼"/ 37½")                      | (12¼")                    | (3,300)                   | (80)                    |              |