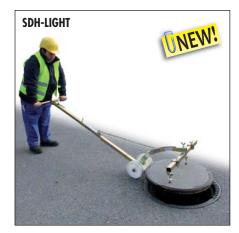

#### Manhole Cover Lifter SDH-LIGHT

Small and light mechanical manhole cover lifter for lifting manhole covers up to diameter Ø 800 mm.

The manhole cover is lifted by tilting the SDH with the handle. Optimal lifting position adjustable by chain.

Can be combined with crosspieces (cf. table above) for lifting split covers.

The crosspiece of the SDH-LIGHT can be pushed forward and back by approx. 120 mm.

> Optionally available: Permanent lifting magnet SDH-LIGHT-LHM-400