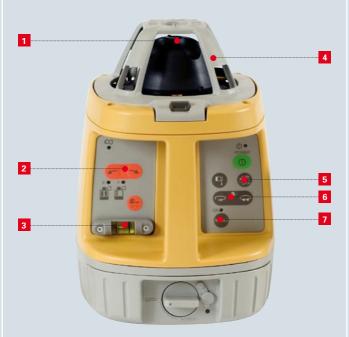

- 1 Simultaneous 90° beam for plumb and layout
- 2 Manual slope "rake-in" selector for slopes up to 5°
- 3 Traditional bubble vial for quick rough levelling during set-up. Fast self-leveling motors do the rest
- 4 Removable Laser Guard
- 5 Scanning selector
- 6 Variable rotation speeds from 0 to 300
- 7 On/Off self-leveling selector