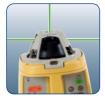

#### Self-leveling

Set up within 5 degrees of level and push the power button. RL-VH4DR/G<sub>2</sub> features fast self-leveling (under 5 seconds) so it will be spinning and ready to go to work when you are.

#### **Vertical Alignment**

Place the RL-VH4DR/G<sub>2</sub> in the vertical position and use the RC-40 remote control to set your exact plumb-point on the floor in order to set up wall studs or lightning points on a easy way.