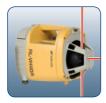

#### AutoScan<sup>®</sup>

Topcon's AutoScan<sup>®</sup> lets you draw a line of focused laser light on any surface, to any length you need. It stays there as long as you need, until you release it using the target plate.