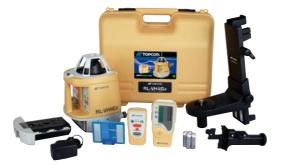

# The RL-VH4DR and RL-VH4G2 packages includes:

- Magnetic ceiling target
- RC-40 remote control
- LS-80A or LS-80G sensor
- Holder-6 bracket
- Rechargeable battery package
- Professional wall mount
- 4 dry alkaline batteries
- Hard shell case
- Manual