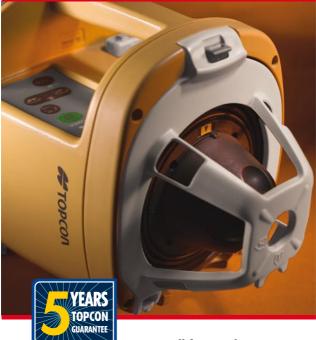

## Complete, dependable, durable, accurate, visible and affordable.

Compact in design with integrated handle and weighing only 2,6 kg, the RL-VH4DR and RL-VH4G<sub>2</sub> are truly portable and easy to set-up.

- 1 Simultaneous 90° beam for plumb and layout
- 2 Manual slope "rake-in" selector for slopes up to 5°
- 3 Traditional bubble vial for quick rough levelling during set-up. Fast self-leveling motors do the rest
- 4 Removable Laser Guard
- 5 Scanning selector
- 6 Variable rotation speeds from 0 to 300
- 7 On/Off self-leveling selector