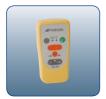

#### **Remote Control RC-40**

The RC-40 Remote control gives you real control over your work by using radio communication giving you a 100m working range.