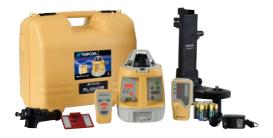

# The RL-VH4DR and RL-VH4G2 packages includes:

- Magnetic ceiling target
- RC-40 remote control
- LS-80A or LS-80G sensor
- Holder-6 bracket
- Rechargeable battery package
- Professional wall mount
- 4 dry alkaline batteries
- Hard shell case
- Manual