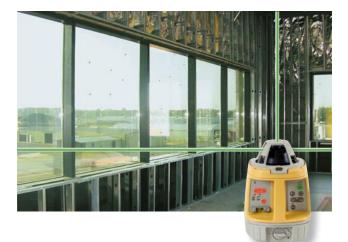

## Complete, dependable, durable, accurate, visible and affordable.

Compact in design with integrated handle and weighing only 2,6 kg, the RL-VH4DR and RL-VH4G<sub>2</sub> are truly portable and easy to set-up.