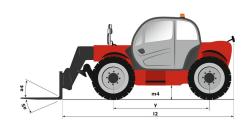

| Standard EN 15000 / Cabin ROPS - FOPS Level               |

# MT 1335 H easy ST5 - Dimensional drawing







### MT 1335 H easy ST5 - Load chart

Machine on tyres with forks - with levelling device Metric



# Machine on stabilisers with forks Metric







#### **Head Office**

B.P. 249 - 430 rue de l'Aubinière 44150 Ancenis Cedex - France Tel: +33 (0)2 40 09 10 11 - Fax: +33 (0)2 40 09 10 97 www.manitou.com



This publication provides a description of the configuration versions and options for Manitou products, which may differ for equipment. The equipment presented in this brochure may be part of a series, as an option, or it may not be available, depending on the versions. Manitou reserves the right, at any time and without notice, to amend the specifications described and represented. The specifications provided do not bind the manufacturer. For more details, please contact your Manitou a