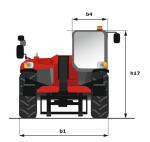

| Standard EN 15000 / Cabin ROPS - FOPS Level               |

# MT 1335 H easy ST5 - Dimensional drawing







### MT 1335 H easy ST5 - Load chart

Machine on tyres with forks - with levelling device Metric



# Machine on stabilisers with forks Metric







#### **Head Office**

B.P. 249 - 430 rue de l'Aubinière 44150 Ancenis Cedex - France Tel: +33 (0)2 40 09 10 11 - Fax: +33 (0)2 40 09 10 97 www.manitou.com



This publication provides a description of the configuration versions and options for Manitou products, which may differ for equipment. The equipment presented in this brochure may be part of a series, as an option, or it may not be available, depending on the versions. Manitou reserves the right, at any time and without notice, to amend the specifications described and represented. The specifications provided do not bind the manufacturer. For more details, please contact your Manitou