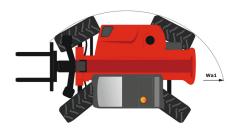

| Standard EN 15000 / Cabin ROPS - FOPS Level               |

# MT 1335 H easy ST5 - Dimensional drawing







### MT 1335 H easy ST5 - Load chart

Machine on tyres with forks - with levelling device Metric



# Machine on stabilisers with forks Metric







#### **Head Office**

B.P. 249 - 430 rue de l'Aubinière 44150 Ancenis Cedex - France Tel: +33 (0)2 40 09 10 11 - Fax: +33 (0)2 40 09 10 97 www.manitou.com



This publication provides a description of the configuration versions and options for Manitou products, which may differ for equipment. The equipment presented in this brochure may be part of a series, as an option, or it may not be available, depending on the versions. Manitou reserves the right, at any time and without notice, to amend the specifications described and represented. The specifications provided do not bind the manufacturer. For more details, please contact your Manit