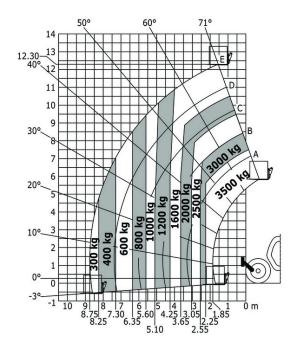

| Standard EN 15000 / Cabin ROPS - FOPS Level               |

# MT 1335 H easy ST5 - Dimensional drawing







### MT 1335 H easy ST5 - Load chart

Machine on tyres with forks - with levelling device Metric



# Machine on stabilisers with forks Metric







#### **Head Office**

B.P. 249 - 430 rue de l'Aubinière 44150 Ancenis Cedex - France Tel: +33 (0)2 40 09 10 11 - Fax: +33 (0)2 40 09 10 97 www.manitou.com



This publication provides a description of the configuration versions and options for Manitou products, which may differ for equipment. The equipment presented in this brochure may be part of a series, as an option, or it may not be available, depending on the versions. Manitou reserves the right, at any time and without notice, to amend the specifications described and represented. The specifications provided do not bind the manufacturer. For more details, please contact your Manitou agent. This is not a contractually binding document. The presentation of the products is not contrac