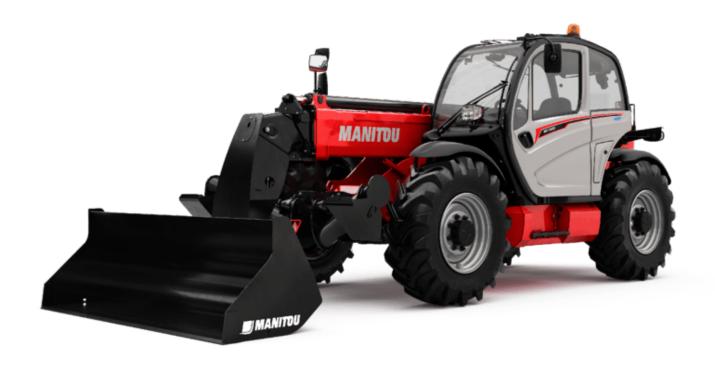

Technical sheet:

# MT 1335 H EASY ST5





|