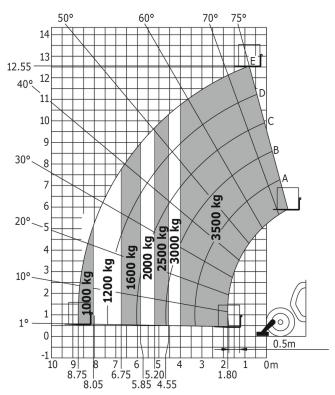

| Standard EN 15000 / Cabin ROPS - FOPS Level               |

# MT 1335 H easy ST5 - Dimensional drawing







### MT 1335 H easy ST5 - Load chart

Machine on tyres with forks - with levelling device Metric



# Machine on stabilisers with forks Metric







#### **Head Office**

B.P. 249 - 430 rue de l'Aubinière 44150 Ancenis Cedex - France Tel: +33 (0)2 40 09 10 11 - Fax: +33 (0)2 40 09 10 97 www.manitou.com



This publication provides a description of the configuration versions and options for Manitou products, which may differ for equipment. The equipment presented in this brochure may be part of a series, as an option, or it may not be available, depending on the versions. Manitou reserves the right, at any time and without notice, to amend the specifications described and represented. The specifications provided do not bind the manufacturer. For more details, please contact your Manitou agent. This is not a contractually binding document. The presentation of the products is not contractually binding. List of specifications non-exh