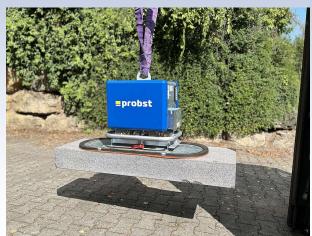

## SM 1200

Efficiently installing suction-tight stone slabs, concrete elements, steps and stoneware pipes independently of the power supply.

Can be used on any hoist

Powered by a rechargeable, replaceable 12 V battery.

Sufficient power for one working day thanks to automatic power saving. Charger optionally available

Maintenance flaps on both sides for optimum accessibility

Quick-change interface for simple and efficient suction plate replacement

Automatic, mechanical locking of the suction plates by gravity

The all-round tubular impact protection also serves as a handle - can be gripped from all sides for optimum alignment

In any direction

Ergonomic operating handle optionally available