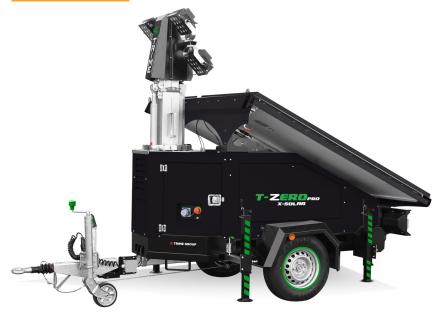

## **Features**

- Multi-directional adjustable and tiltable floodlights
- 7 sections hydraulic vertical tower 8.5 m, 340° rotatable
- · Galvanised metalworks
- 80 µm powder coating
- · Forklift pockets for effective handling
- Guided main coiled cable to avoid damage during tower operation
- · Central lifting eye
- · Certified wind stability up tp 80 km/h
- 4 height adjustable stabilisers + front jockey wheel
- On board levels for guidance during stabilization
- No. 8 batteries AGM, Battery Pack 24Vdc 800Ah
- EU Homologated Road-tow trailer
- VICTRON controller for optional e remote management tracking and telematics

## Reduce your CARBON FOOTPRINT by using TRIME Lighting Towers

| Dimensions and Weight (LxWxH) |                |  |
|-------------------------------|----------------|--|
| Dimensions min (mm) LxWxH     | 3360x2138x2522 |  |
| Dimensions max (mm) LxWxH     | 3360x4150x8500 |  |
| Weight (kg)                   | 1500           |  |

| Mast                      |           |
|---------------------------|-----------|
| Lifting Method            | Hydraulic |
| Maximum Height (m)        | 8.5 m     |
| Maximum Wind Speed (km/h) | 80 km/h   |
| Rotation (°)              | 340°      |

| Solar panel            |             |
|------------------------|-------------|
| Power (each)           | 4x360 W     |
| Туре                   | Victron     |
| Solar panel deployment | manual      |
| Solar charge control   | MPPT 150/60 |