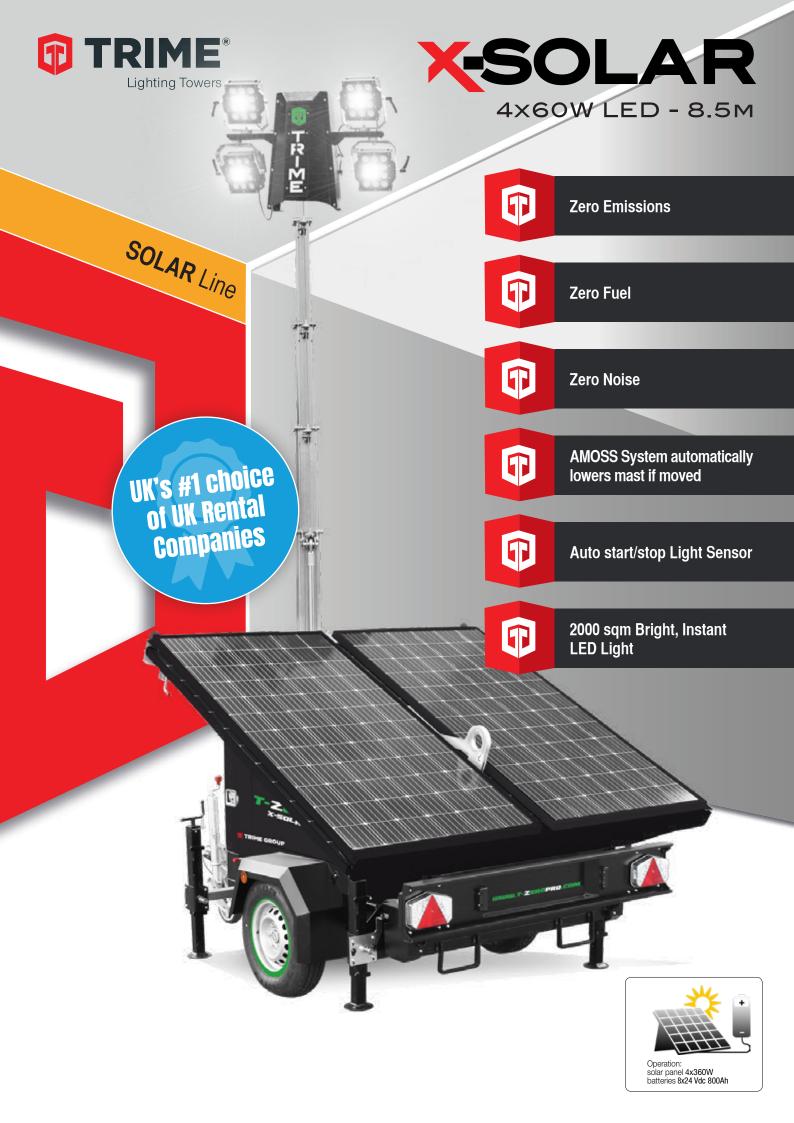

## **Features**

- Multi-directional adjustable and tiltable floodlights
- 7 sections hydraulic vertical tower 8.5 m, 340° rotatable
- · Galvanised metalworks
- 80 µm powder coating
- · Forklift pockets for effective handling
- Guided main coiled cable to avoid damage during tower operation
- · Central lifting eye
- · Certified wind stability up tp 80 km/h
- 4 height adjustable stabilisers + front jockey wheel
- On board levels for guidance during stabilization
- No. 8 batteries AGM, Battery Pack 24Vdc 800Ah
- EU Homologated Road-tow trailer
- VICTRON controller for optional e remote management tracking and telematics

## ZERO Emissions - Zero Fuel - Zero Noise

## Reduce your CARBON FOOTPRINT by using TRIME Lighting Towers

| Dimensions and Weight (LxWxH) |                |  |
|-------------------------------|----------------|--|
| Dimensions min (mm) LxWxH     | 3360x2138x2522 |  |
| Dimensions max (mm) LxWxH     | 3360x4150x8500 |  |
| Weight (kg)                   | 1500           |  |

| Floodlights            |       |
|------------------------|-------|
| Туре                   | Led   |
| Power (each)           | 60W   |
| IP level               | 65    |
| Options                | Timer |
| Illuminated area (sqm) | 2000  |

| Mast                      |           |
|---------------------------|-----------|
| Lifting Method            | Hydraulic |
| Maximum Height (m)        | 8.5 m     |
| Maximum Wind Speed (km/h) | 80 km/h   |
| Rotation (°)              | 340°      |

| Batteries              |               |
|------------------------|---------------|
| Туре                   | AGM           |
| Batteries number       | 8             |
| Power Battery pack     | 24 Vdc 800 Ah |
| Expected battery cycle | 500           |

| Solar panel            |             |
|------------------------|-------------|
| Power (each)           | 4x360 W     |
| Туре                   | Victron     |
| Solar panel deployment | manual      |
| Solar charge control   | MPPT 150/60 |