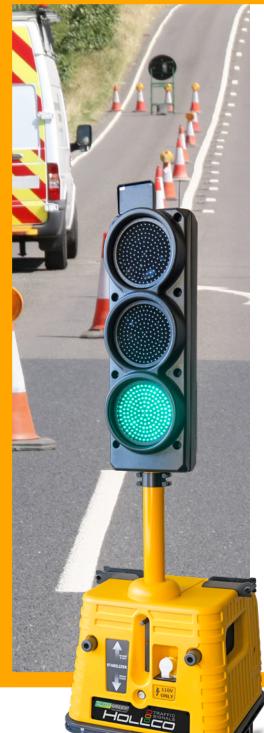

## RadioConnect2

The most advanced portable traffic signal in the industry

Designed from the ground up with safety, security and performance in mind, the RadioConnect2 (RC2) is the most advanced portable traffic signal in the industry. With AutoGreen® Technology and Active Channel Management built-in, the RC2 sets the standard for efficient traffic management, ease of use and reliability, helping traffic management companies add value to their operations.

## RadioConnect2

The RadioConnect2 (RC2) features a revolutionary design, which addresses many of the common problems faced by the traffic industry, such as signal performance, battery theft and reliability. The RC2 is easy to use and transport, with an ergonomic design that improves operator safety.