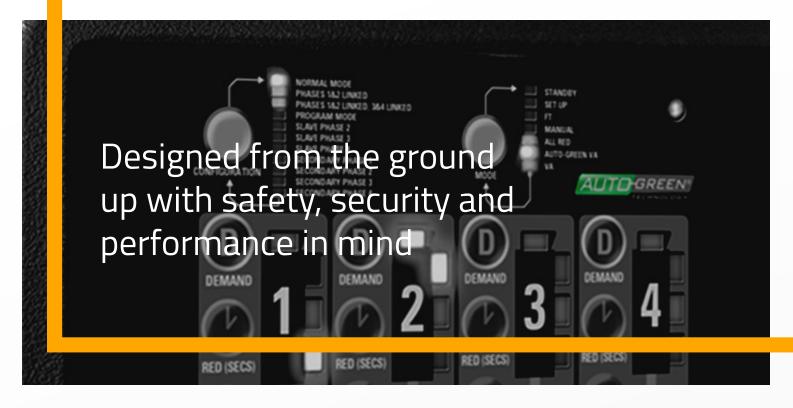

## RadioConnect2

The most advanced portable traffic signal in the industry

Designed from the ground up with safety, security and performance in mind, the RadioConnect2 (RC2) is the most advanced portable traffic signal in the industry. With AutoGreen® Technology and Active Channel Management built-in, the RC2 sets the standard for efficient traffic management, ease of use and reliability, helping traffic management companies add value to their operations.

RC2 is available with AutoGreen, a new mode that dynamically adjusts green times for 2-way operation, proven to improve efficiency of 'tidal flow' conditions

- Two maintenance-free AGM batteries, providing best-in-class run-time of 18 days or more, with battery level indication and estimated days remaining
- Advanced AGD FMCW radar, capable of separately tracking each approaching vehicle
- High-performance, Active Channel Management (ACM) radio system for reliable communication
- Sealed intelligent charging system, achieving full charge in under 12 hours
- Anti-theft Battery security and lock-down stabiliser system to prevent unwanted movement when deployed
- Supports up to 4-way operation
- Available with or without AutoGreen Technology