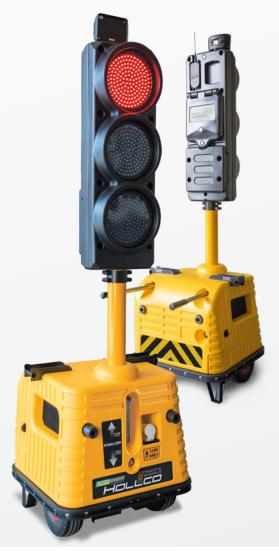

## RadioConnect2

The RadioConnect2 (RC2) features a revolutionary design, which addresses many of the common problems faced by the traffic industry, such as signal performance, battery theft and reliability. The RC2 is easy to use and transport, with an ergonomic design that improves operator safety.

RC2 is available with AutoGreen, a new mode that dynamically adjusts green times for 2-way operation, proven to improve efficiency of 'tidal flow' conditions

- Two maintenance-free AGM batteries, providing best-in-class run-time of 18 days or more, with battery level indication and estimated days remaining
- Advanced AGD FMCW radar, capable of separately tracking each approaching vehicle
- High-performance, Active Channel Management (ACM) radio system for reliable communication
- Sealed intelligent charging system, achieving full charge in under 12 hours
- Anti-theft Battery security and lock-down stabiliser system to prevent unwanted movement when deployed
- Supports up to 4-way operation
- Available with or without AutoGreen Technology