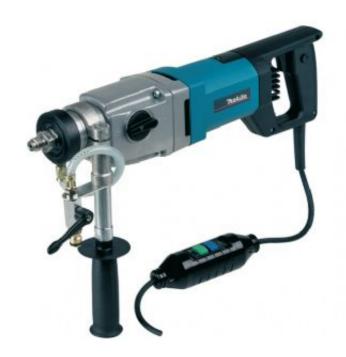

## **DIAMOND CORE DRILL WET AND DRY**

## **DBM131**

Heavy duty wet diamond core drill with powerful 1,700W motor for shock-free and accurate drilling into concrete and natural stone. Features electronic torque limitation and speed control for a constant speed even under load.

Max diamond core capacity

Adaptor 11/4 "UNC Outside 1/2" BSP inside

Load Speed

Collar Clamping Diameter Rated Power Input Vibration: Drilling Vibration K factor Net weight

1st speed: 132, 2nd • Variable speed speed: 70 mm

1st speed: 0-800, 2nd speed: 0-1,570

rpm

53 mm 1500 w 2.5 m/sec<sup>2</sup> 1.5 m/sec<sup>2</sup>

6.3 kg

## **USER BENEFITS**

- 2 mechanical gears.
- Torque limiter: The drill stops when the bit hits against reinforcements.
- **Double Insulation**
- Includes carry case

EAN 0088381045780

Link to product - makitauk.com