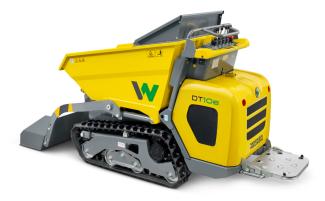

## **DT10**

**Track dumper** 

The professional machine

The track dumper DT10 by Wacker Neuson guarantees absolutely safe and comfortable driving thanks to a high level of stability and running smoothness. This machine is ideal in confined areas and traveling over curbs as well.