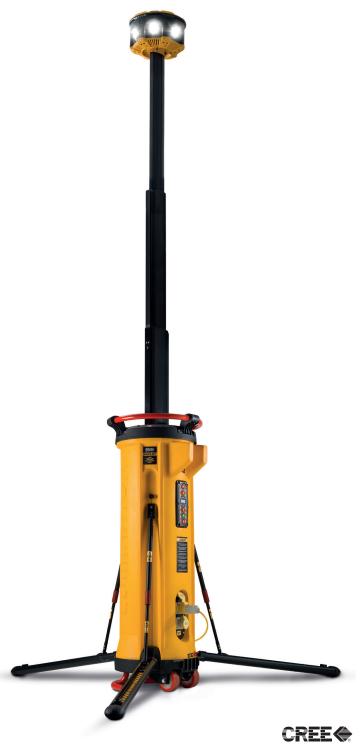

## **LED LUMINATOR** FLOODLIGHT TOWER

The LED Luminator Floodlight Tower has been upgraded with new technologies and features to support user needs on site:

- > Delivers 3000 times more light than a household torch
- > ECO mode light option offers valuable energy savings
- > Helps manage light and noise pollution on site
- > Portable lighting tower delivering 30,000 Lumens of super bright light in 360° spread
- > Large maintainance site lighting, motorways, highways
- > Unit runs on standard 110V supply
- > Gross weight 90Kg
- > Half lighting light can be directed where needed

## > SPECIFICATION

| Product No. | Power | Lumens | Wattage | Light Spread |
|-------------|-------|--------|---------|--------------|
| E712661     | 110V  | 30,000 | 374W    | 360°         |

**Defender:** designed and distributed by Birchwood Price Tools. Birchwood Price Tools is a trading name of the BSS Group Limited. www.defenderpower.com