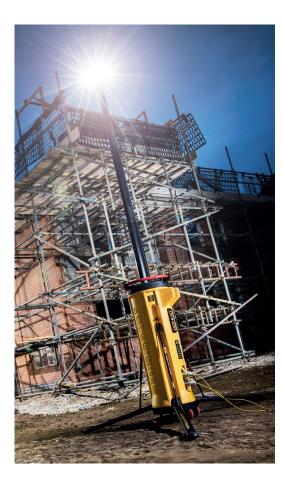

## **LED LUMINATOR** FLOODLIGHT TOWER

The LED Luminator Floodlight Tower has been upgraded with new technologies and features to support user needs on site:

- > Delivers 3000 times more light than a household torch
- > ECO mode light option offers valuable energy savings
- > Helps manage light and noise pollution on site
- > Portable lighting tower delivering 30,000 Lumens of super bright light in 360° spread
- > Large maintainance site lighting, motorways, highways
- > Unit runs on standard 110V supply
- > Gross weight 90Kg
- > Half lighting light can be directed where needed