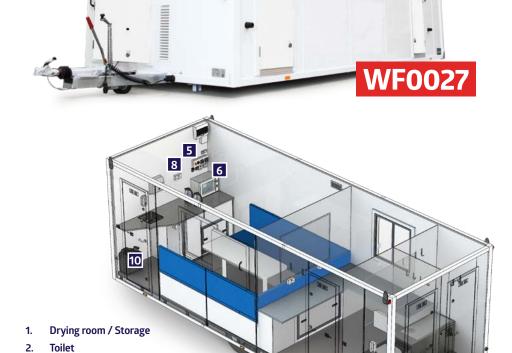

Wash water

access

10.

11.

Office

Canteen & seating

Kettle & microwave

Under seat storage

**Cabin controls** 

240v sockets

3.

4.

5.

6.

7.

8.