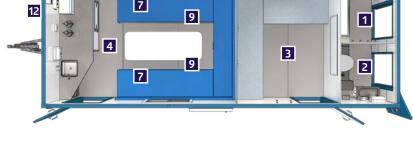

Wash water

access

10.

11.

Office

Canteen & seating

Kettle & microwave

Under seat storage

**Cabin controls** 

240v sockets

3.

4.

5.

6.

7.

8.