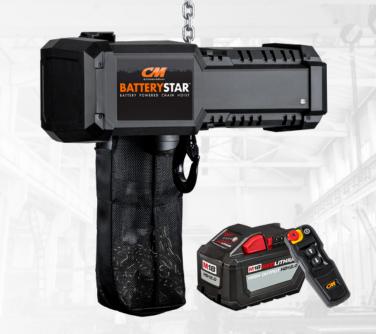

## BATTERYSTAR

BATTERY POWERED CHAIN HOIST

## **APPLICATION COMPARISON**

Combining Columbus McKinnon's industry-leading hoist design with Milwaukee Tool's expertise in lithium-ion battery and brushless motor technology, this innovative hoist provides the lifting strength and speed of an electric chain hoist and the portability of a manual hoist without the need for time-consuming manual operation or access to a power source.

Reference the chart below to determine when a manual hoist, powered chain hoist, or battery hoist is best suited for your application.



| PORTABILITY      |  |  |
|------------------|--|--|
| ENERGY/POWER     |  |  |
| COST             |  |  |
| SPEED/EFFICIENCY |  |  |
| USAGE            |  |  |

| Hand Chain Hoist | CM® BatteryStar™     | Powered Chain Hoist           |
|------------------|----------------------|-------------------------------|
| Portable         | Portable             | Heavy/Stationary              |
| Manual Force     | Battery (No Cabling) | Cabling/Power Supply Required |
| Low              | Medium               | High                          |
| Low              | Medium               | High                          |
| Low              | Low / Medium         | High                          |

UK

T: +44 (0) 1244 375375 E: sales.uk@cmco.eu NI

T: +44 (0) 2890 840697 E: sales.ni@cmco.eu