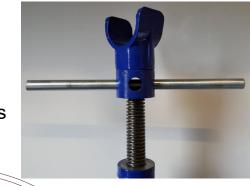

## 1.5t CABLE DRUM JACK

Web: www.cabledrumjacks.co.uk

Email: sales@cabledrumjacks.co.uk

Tel: 08009880112

Weight Each 19 Kg per jack

Capacity 3000 Kg (Pair of 1.5t Jacks)

Llift height 300 mm
Min Height 530 mm
Max Height 830 mm

Base Size 300 x 300 mm

Inspected and certified

Designed for heavy duty use

Extra strong base plates

Colour as standard: RAL 5002 blue or yellow

Suitable for 1060-1680mm diameter cable drums

Robust and easy to use