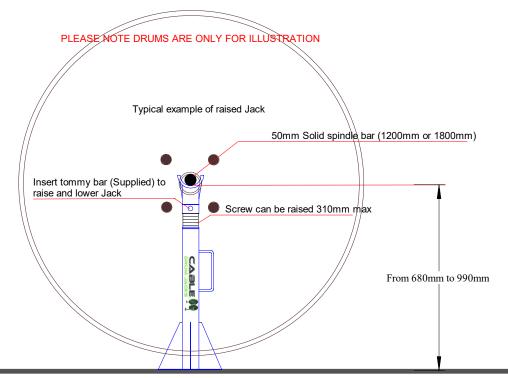

## 3t CABLE DRUM JACK

Web: www.cabledrumjacks.co.uk Email: sales@cabledrumjacks.co.uk

Tel: 08009880112

Weight Each 29.5 Kg per jack

Capacity 6000 Kg (Pair of 3t Jacks)

Llift height 310 mm
Min Height 680 mm
Max Height 990 mm

Base Size 300 x 460 mm

Inspected and certified
Designed for heavy duty use
Extra strong base plates

Colour as standard: RAL 5002 blue or yellow Suitable for 1060-1680mm diameter cable drums

Robust and easy to use