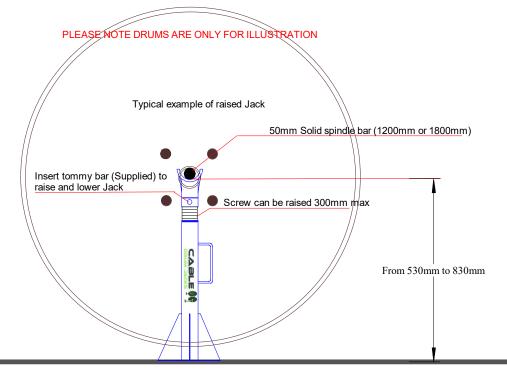

## 1.5t CABLE DRUM JACK

Web: www.cabledrumjacks.co.uk

Email: sales@cabledrumjacks.co.uk

Tel: 08009880112

Weight Each 19 Kg per jack

Capacity 3000 Kg (Pair of 1.5t Jacks)

Llift height 300 mm
Min Height 530 mm
Max Height 830 mm

Base Size 300 x 300 mm

Inspected and certified

Designed for heavy duty use

Extra strong base plates

Colour as standard: RAL 5002 blue or yellow

Suitable for 1060-1680mm diameter cable drums

Robust and easy to use