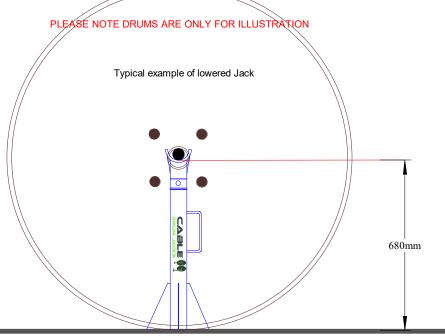

## 3t CABLE DRUM JACK

Web: www.cabledrumjacks.co.uk Email: sales@cabledrumjacks.co.uk

Tel: 08009880112

Weight Each 29.5 Kg per jack

Capacity 6000 Kg (Pair of 3t Jacks)

Llift height 310 mm
Min Height 680 mm
Max Height 990 mm

Base Size 300 x 460 mm

Inspected and certified
Designed for heavy duty use
Extra strong base plates

Colour as standard: RAL 5002 blue or yellow Suitable for 1060-1680mm diameter cable drums

Robust and easy to use