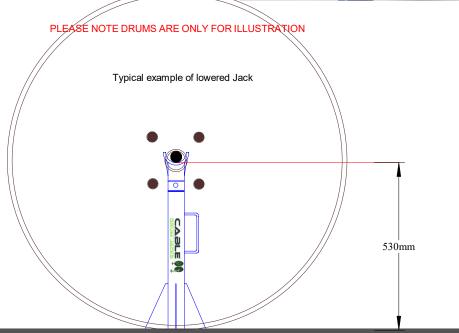

## 1.5t CABLE DRUM JACK

Web: www.cabledrumjacks.co.uk

Email: sales@cabledrumjacks.co.uk

Tel: 08009880112

Weight Each 19 Kg per jack

Capacity 3000 Kg (Pair of 1.5t Jacks)

Llift height 300 mm
Min Height 530 mm
Max Height 830 mm

Base Size 300 x 300 mm

Inspected and certified

Designed for heavy duty use

Extra strong base plates

Colour as standard: RAL 5002 blue or yellow

Suitable for 1060-1680mm diameter cable drums

Robust and easy to use