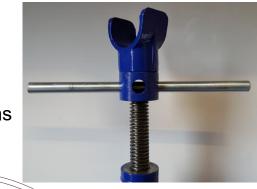

## 1.5t CABLE DRUM JACK

Web: www.cabledrumjacks.co.uk

Email: sales@cabledrumjacks.co.uk

Tel: 08009880112

Weight Each 19 Kg per jack

Capacity 3000 Kg (Pair of 1.5t Jacks)

Llift height 300 mm
Min Height 530 mm
Max Height 830 mm

Base Size 300 x 300 mm

Inspected and certified

Designed for heavy duty use

Extra strong base plates

Colour as standard: RAL 5002 blue or yellow

Suitable for 1060-1680mm diameter cable drums

Robust and easy to use